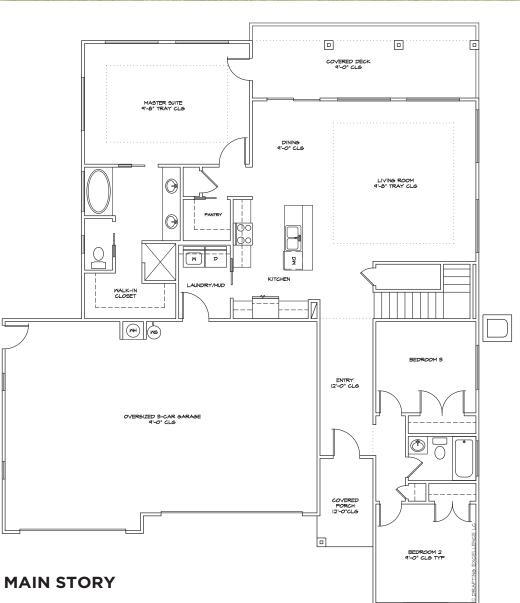

Square Footage:

**3046** 

Bedrooms: 5
Bathrooms: 3
Garage: 2 Cars

## **INCLUDED UPGRADES**

- •SMART HOME UPGRADES
- \*8 FOOT INTERIOR DOORS
- **•**TWO-TONE PAINT
- •STAINLESS STEEL APPLIANCE PACKAGE
- ENERGY EFFICIENT
- •FRONT LANDSCAPING

Zion Vista Home reserves the right to modify or change the floor plans, home specifications, designs, features, options, prices or terms without notice or obligation. Home square footages are approximates and are subject to change.