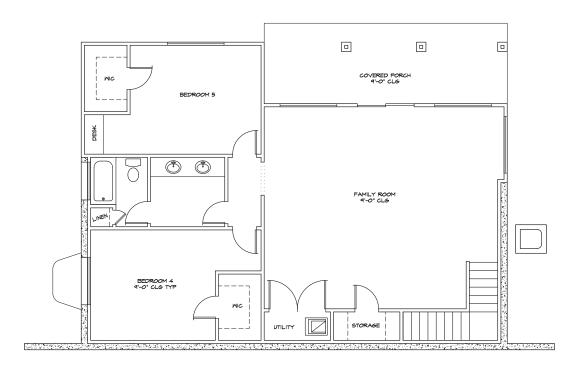

**BASEMENT** 

Square Footage:

**3046** 

Bedrooms: 3
Bathrooms: 2
Garage: 2 Cars

## **INCLUDED UPGRADES**

- •SMART HOME UPGRADES
- \*8 FOOT INTERIOR DOORS
- **•**TWO-TONE PAINT
- •STAINLESS STEEL APPLIANCE PACKAGE
- ENERGY EFFICIENT
- •FRONT LANDSCAPING

Zion Vista Home reserves the right to modify or change the floor plans, home specifications, designs, features, options, prices or terms without notice or obligation. Home square footages are approximates and are subject to change.